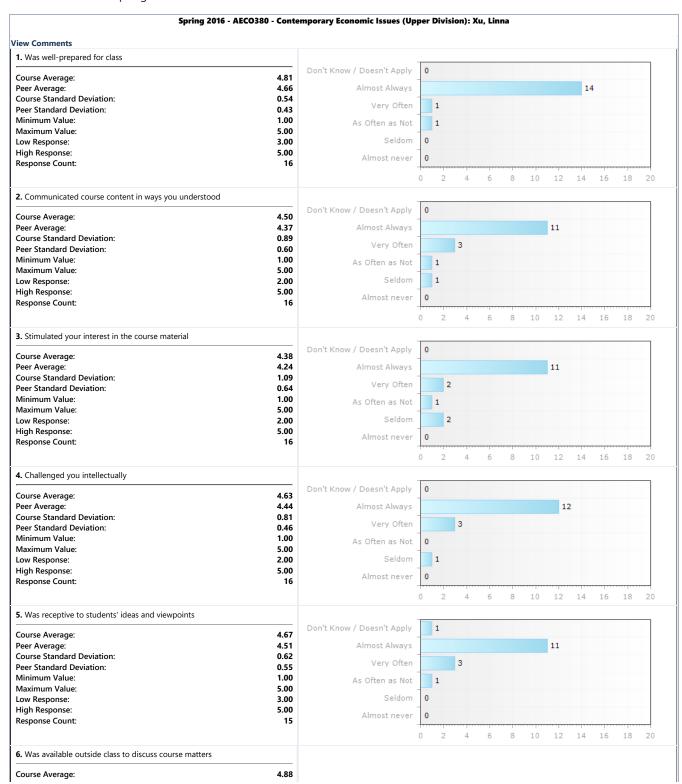

## University at Albany-SUNY



Name: Linna Xu

Evaluation Session: Spring 2016





|         | Question                                                              | Response                                                                                                                                                                                                                                                                                                                                                                                                                                                                                                                                                    |
|---------|-----------------------------------------------------------------------|---------------------------------------------------------------------------------------