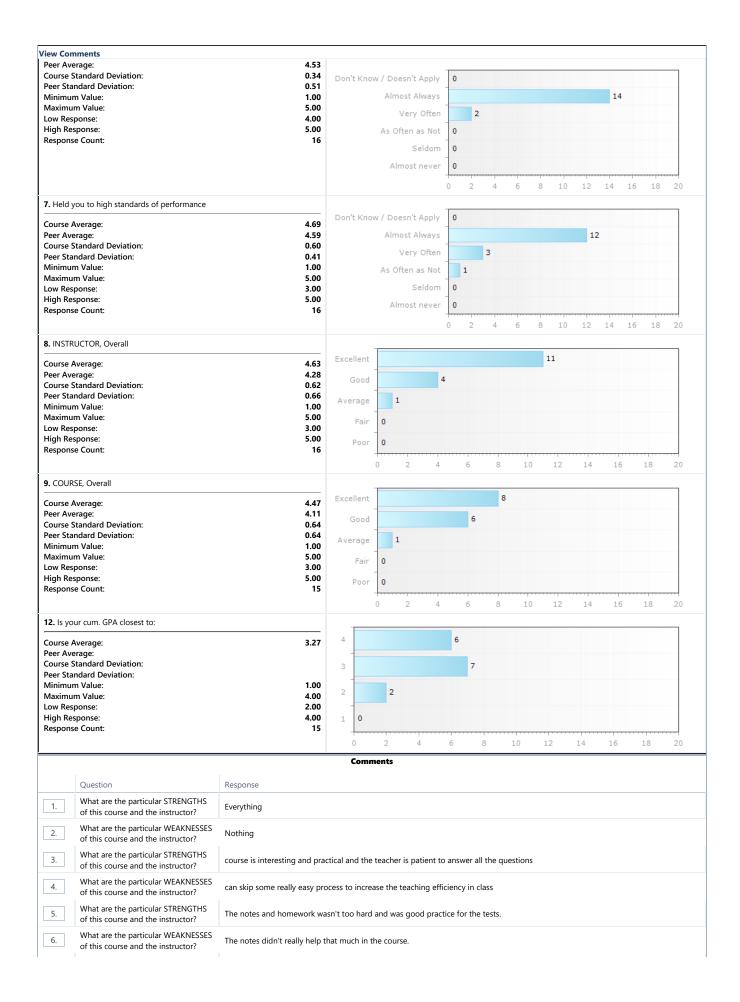

## University at Albany-SUNY



Name: Linna Xu

Evaluation Session: Spring 2016





|         | Question                                                              | Response                                                                                                                                                                                                                                                                                                                                                                                                                                                                                                                                                    |
|---------|-----------------------------------------------------------------------|-----------------------------------------------------------------------------------------